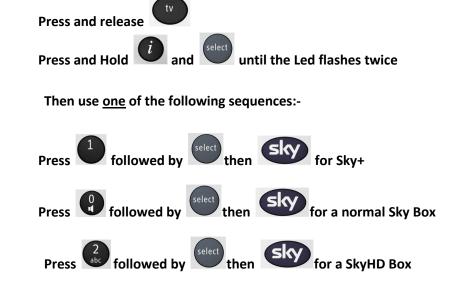

## Thank you for purchasing a Sky remote from us.

We have provided you the latest Stainless Steel version that holds all the latest TV codes, and can operate <u>all</u> models of Sky Receiver.

The remote is already set up for SkyHD, but if you want to use it with a Sky or Sky+ Box, please follow these one-time-only steps:-