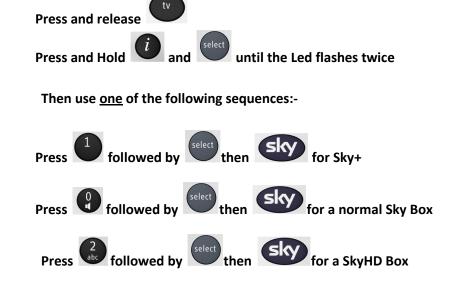

## Thank you for purchasing a Sky remote from us.

We have provided you the latest Stainless Steel version that holds all the latest TV codes, and can operate <u>all</u> models of Sky Receiver.

The remote is already set up for SkyHD, but if you want to use it with a Sky or Sky+ Box, please follow these one-time-only steps:-